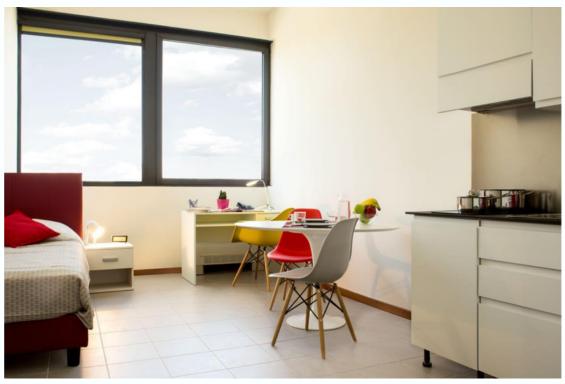

#### THE ACCOMMODATION **III**

This accommodation is similar to a university campus and it is composed by several small apartments (max. 2 people) with private bathroom and kitchen.

Gym and study rooms are situated inside the building; laundry room is available, as well as free Wi-Fi, an outside deck and patio.

#### **Rooms & common spaces**

| EQUIPMENT              | YES      | NO | NOTES                                                                                           |
|------------------------|----------|----|-------------------------------------------------------------------------------------------------|
| Gym                    | <b>~</b> |    | It is mandatory to book at the reception the timesheet, only available for two people each hour |
| Outside deck and patio | <b>✓</b> |    | Small park in front of the accommodation                                                        |
| Cleaning service       | <b>✓</b> |    | Included once a week<br>Extra: € 25,00 (single) €50,00 (double)                                 |
| Flatmates              | <b>✓</b> |    |                                                                                                 |