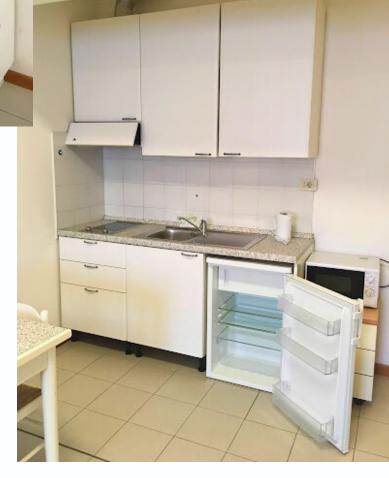

#### THE ACCOMMODATION **III**

This accommodation is similar to a university campus and it is composed by several small apartments (max. 2 people) with private bathroom and kitchen.

Gym and study rooms are situated inside the building; laundry room is available, as well as free Wi-Fi, an outside deck and patio.

#### **Rooms & common spaces**

| EQUIPMENT                    | YES      | NO | NOTES                                                                                                               |
|------------------------------|----------|----|---------------------------------------------------------------------------------------------------------------------|
| Smoking                      |          | ×  |                                                                                                                     |
| Bed linen                    | <b>✓</b> |    | Changing of bed linens and towels included once per week.  Extra bed sheets or towels  € 20 (Double)  € 10 (Single) |
| Wi-Fi                        | <b>✓</b> |    |                                                                                                                     |
| Microwave                    | <b>✓</b> |    | Can be rented for € 15,00/per month (subject to availability)                                                       |
| Kettle/Teapot                | <b>✓</b> |    | Can be rented for € 9,00/per month (subject to availability)                                                        |
| Laundry rooms (wash and dry) | <b>✓</b> |    | Shared use with coins (€ 3,50)                                                                                      |
| Iron facilities              | <b>✓</b> |    | Can be rented for free at the reception if available and must be returned after use                                 |
| Haidryer                     | <b>✓</b> |    | Can be rented for free at the reception if available and must be returned after use                                 |