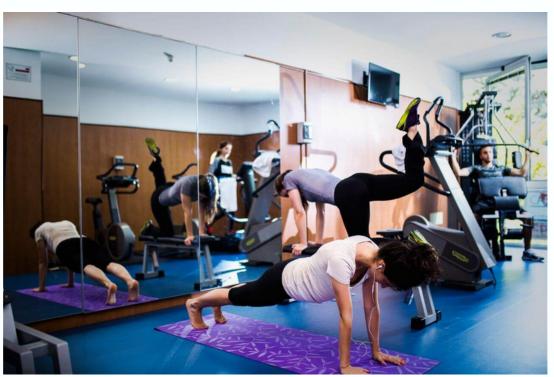

#### THE ACCOMMODATION **III**

This accommodation is similar to a university campus and it is composed by several small apartments (max. 2 people) with private bathroom and kitchen.

Gym and study rooms are situated inside the building; laundry room is available, as well as free Wi-Fi, an outside deck and patio.

#### **Rooms & common spaces**

| EQUIPMENT              | YES      | NO | NOTES                                                                                           |
|------------------------|----------|----|-------------------------------------------------------------------------------------------------|
| Gym                    | <b>~</b> |    | It is mandatory to book at the reception the timesheet, only available for two people each hour |
| Outside deck and patio | <b>✓</b> |    | Small park in front of the accommodation                                                        |
| Cleaning service       | <b>✓</b> |    | Included once a week<br>Extra: € 25,00 (single) €50,00 (double)                                 |
| Flatmates              | <b>✓</b> |    |                                                                                                 |

#### **PHOTO GALLERY**

powered by UNISER

Mura di Porta Galliera 1/2A 40126 Bologna www.uniser.net segreteria@uniser.net