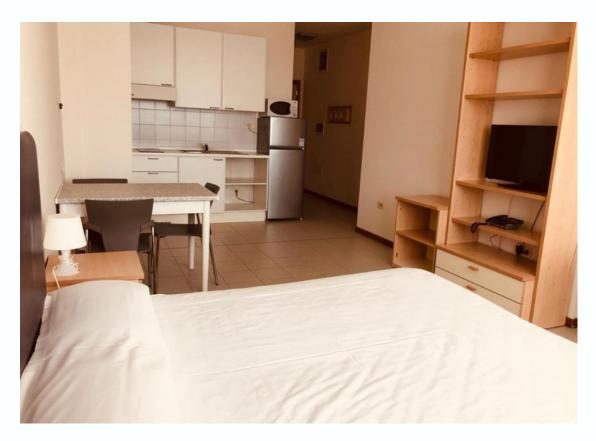

#### THE ACCOMMODATION **III**

This accommodation is similar to a university campus and it is composed by several small apartments (max. 2 people) with private bathroom and kitchen.

Gym and study rooms are situated inside the building; laundry room is available, as well as free Wi-Fi, an outside deck and patio.

#### **Rooms & common spaces**

| EQUIPMENT                    | YES      | NO | NOTES                                                                                                               |
|------------------------------|----------|----|---------------------------------------------------------------------------------------------------------------------|
| Smoking                      |          | ×  |                                                                                                                     |
| Bed linen                    | <b>✓</b> |    | Changing of bed linens and towels included once per week.  Extra bed sheets or towels  € 20 (Double)  € 10 (Single) |
| Wi-Fi                        | <b>✓</b> |    |                                                                                                                     |
| Microwave                    | <b>✓</b> |    | Can be rented for € 15,00/per month (subject to availability)                                                       |
| Kettle/Teapot                | <b>✓</b> |    | Can be rented for € 9,00/per month (subject to availability)                                                        |
| Laundry rooms (wash and dry) | <b>✓</b> |    | Shared use with coins (€ 3,50)                                                                                      |
| Iron facilities              | <b>✓</b> |    | Can be rented for free at the reception if available and must be returned after use                                 |
| Haidryer                     | <b>✓</b> |    | Can be rented for free at the reception if available and must be returned after use                                 |