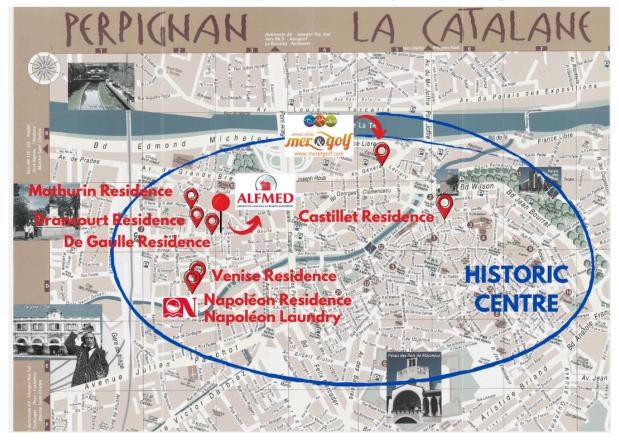

#### Close to Other Residences:

• **Nearby Residences**: residences De Gaulle and Mathurin are 1 minute away; Residences Napoléon and Venise are 5 minutes away; Residence Castillet and Appart'Hôtel Mer et Golf are 10 minutes away.

#### Access to Shops:

- **Historic city center**: ALFMED is just a 5-minute walk from the historic city center, offering quick access to a variety of shops, cafes, restaurants, and tourist attractions.
- **Grocery stores and pharmacy** : Several small supermarkets are a 10-minute walk away, ideal for your daily needs. A detailed map is provided upon arrival so our hosts can find them easily, open even on Sundays.
- Large shopping centers: For a more extensive shopping experience, large shopping centers are accessible within a 20-minute bus ride, offering a wide range of stores, restaurants, and entertainment options.

#### Access to Public Transportation:

• **SNCF and bus station**: Located just a 5-minute walk from ALFMED, the station provides convenient rail and bus connections for easy travel within the region and beyond.

#### Access to Sports Activities:

- **Swimming pool and sports fields**: Within a 10-minute bus ride, you will find sports facilities such as swimming pools, tennis courts, volleyball courts, and football/rugby fields, perfect for maintaining an active lifestyle.
- **BASIC FIT gym**: Just a 5-minute walk away, BASIC FIT offers a modern gym with various equipment for your daily workouts.

#### Easy access to everything

- **Tourism** : Beautiful touristic sites only a 30-minute bus ride away, perfect for exploring other cities, picturesque villages, sunny beaches, natural parks, medieval castles...
- **Shopping** : in Perpignan pedestrian streets from the famous Galeries Lafayette to the shopping malls of Carré d'Or and the little boutiques of Collioure and Canet.
- Exceptional UNESCO sites such as Barcelona, Carcassonne, Montpellier, Villefranche de Conflent can be explored in a one-day-excursion with public transports close to ALFMED.
- Residences are located 5 mn walk from the public transportation hubs that give access to the whole region of Perpignan surroundings: from the Pyrenees medieval UNESCO sites to the large sandy or rocky beaches of the 100 km Mediterranean coastline.
  - **Metropolitan Perpignan Sankeo direct bus lines** to access some beaches and all economical zones for internships.
  - **County LIO public "1 euro" buses** to access some beaches and all the villages between the mountains, the plain, the beaches.
  - o International Train/Buses station to access directly Barcelona
  - **National Train station** to access some touristic sports between mountains and sea.