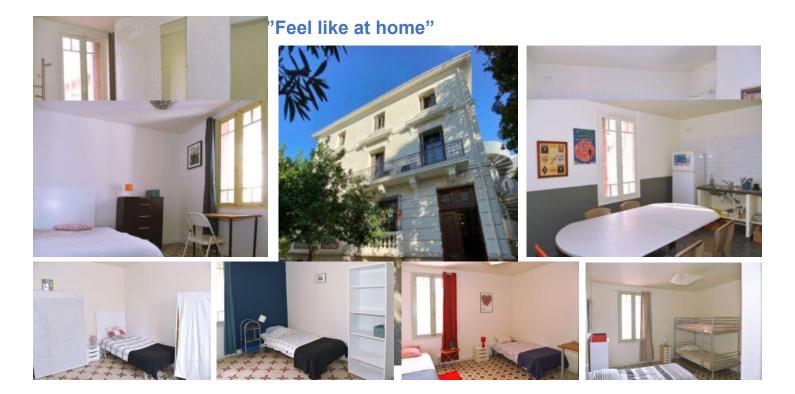

# **GENERAL DESCRIPTION & EQUIPMENTS**

The Residence De Gaulle has 4 rooms: 1 single room, 2 double rooms and 1 triple room. The residence is located on the top floor of ALFMED, but has an independent access. There is a table in the garden for students who wish to eat outside.

# **DETAILED DESCRIPTION**

The De Gaulle Residence offers a large fully equipped dining room kitchen, a large convenient bathroom, a separate toilets for the capacity of 8 residents in : one single room, two double rooms, one triple room.

Perfect for a group of students or for individuals willing to be immersed in our ERASMUS+ community.

Ideally located on the top floor of ALFMED with independent access, it ensures comfort and tranquility for international students. For those who enjoy outdoor dining, a table is set up in the garden, providing a peaceful and friendly environment. Magnificent building surrounded by trees of a closed garden where students can enjoy outdoor life. Stands on the one of the most beautiful avenues of Perpignan lined up with palm trees and surrounded by splendid building dating from XIX century. Each room is carefully named: Blue, White, Red, and General, giving a unique personality to each living space.